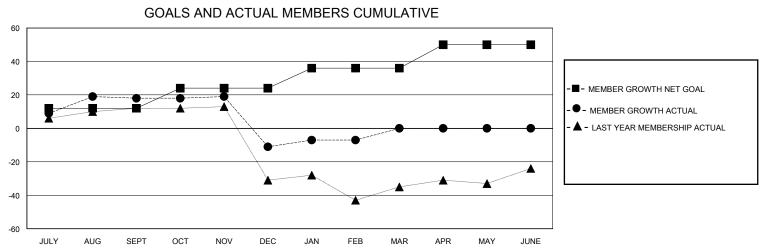

## MONTHLY MEMBERSHIP PROGRESS REPORT

District 10

Results as of: 2/29/2024

| GMT:                  |               | GMT CA    |               |                       |                        |                         |                                                    |  |
|-----------------------|---------------|-----------|---------------|-----------------------|------------------------|-------------------------|----------------------------------------------------|--|
| Clubs                 |               |           |               | Members               |                        |                         |                                                    |  |
| RESULTS FOR 2023-2024 |               |           |               | RESULTS FOR 2023-2024 |                        |                         |                                                    |  |
| QUARTER               | NEW CLUB GOAL | NEW CLUBS | DROPPED CLUBS | QUARTER MEME          | BER GROWTH NET<br>GOAL | MEMBER GROWTH<br>ACTUAL | DROPPED<br>MEMBERS ACTUAL<br>(including transfers) |  |
| JULY/AUG/SEPT         | 0             | 0         | 0             | JULY/AUG/SEPT         | 12                     | 34                      | 16                                                 |  |
| OCT/NOV/DEC           | 1             | 0         | 1             | OCT/NOV/DEC           | 12                     | 23                      | 49                                                 |  |
| JAN/FEB/MAR           | 0             | 0         | 0             | JAN/FEB/MAR           | 12                     | 26                      | 22                                                 |  |
| APR/MAY/JUNE          | 0             | 0         | 0             | APR/MAY/JUNE          | 14                     | 0                       | 0                                                  |  |